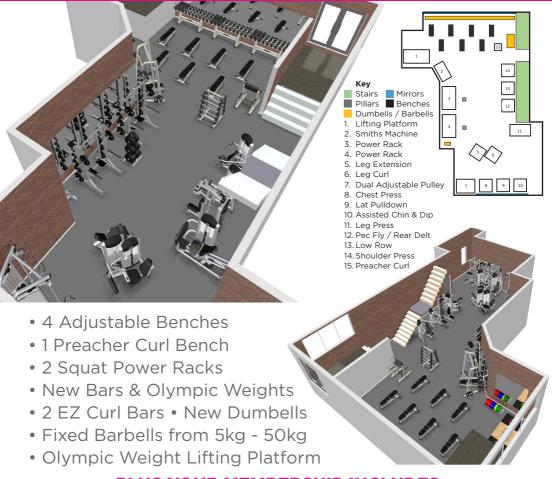

FRANCIS HOUSE HOSPICE WHEN YOU JOIN



Pay just £30 to join and you will receive:

- Membership until 1st January 2016
- 1 Month FREE pass for a friend
- FREE Hydro+ drinks for 1 month

## CALL 0161 971 7065 TODAY

or visit www.waterside-leisureclub.co.uk and use promo code CCE



Waterside Hotel & Leisure Club, Wilmslow Road, Didsbury, Manchester, M20 5WZ.

Please check minimum term on memberships. Not applicable to student memberships. Offer ends 30.11.15

## NEW RESISTANCE AREA NOW OPEN

MORE ROOM, FANTASTIC FLOORING & NEW EQUIPMENT



## **PLUS YOUR MEMBERSHIP INCLUDES**

- 120 Station Gym 100 Classes per Week
- Ladies Only Gym 25 metre pool Relaxation Area
- Members Bar & Lounge
  Free Parking



Waterside Hotel & Leisure Club, Wilmslow Road, Didsbury, Manchester, M20 5WZ. Tel: 0161 971 7065 www.waterside-leisureclub.co.uk